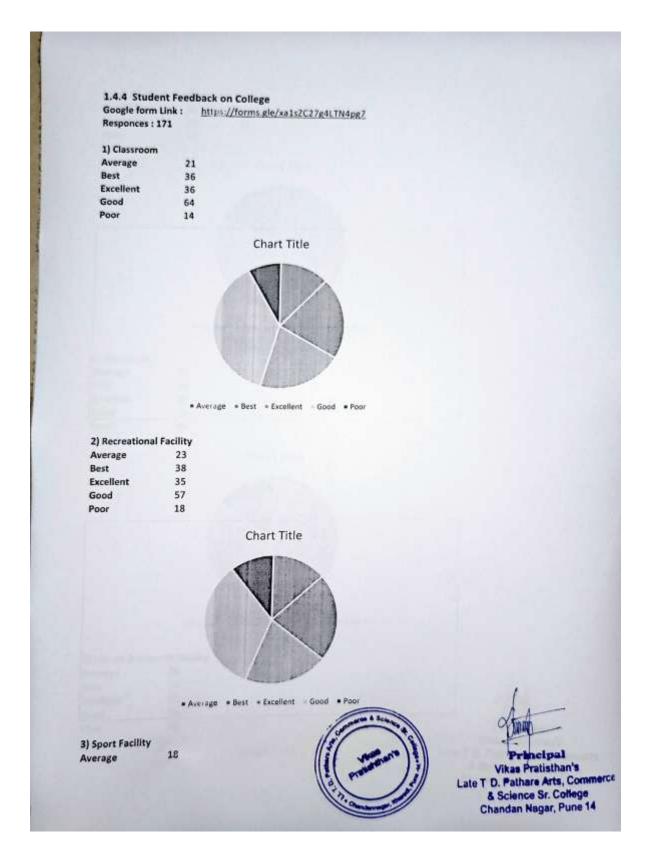

# Our college is facing First NAAC cycle. Because of it we take feedback of only one Academic year (Academic year : 2021-22)

#### Academic Year 2021-22



# Our college is facing First NAAC cycle. Because of it we take feedback of only one Academic year (Academic year : 2021-22)

#### Academic Year 2021-22



# Our college is facing First NAAC cycle. Because of it we take feedback of only one Academic year (Academic year : 2021-22)

### Academic Year 2021-22



# Our college is facing First NAAC cycle. Because of it we take feedback of only one Academic year (Academic year : 2021-22)

### Academic Year 2021-22



# Our college is facing First NAAC cycle. Because of it we take feedback of only one Academic year (Academic year : 2021-22)

#### Academic Year 2021-22



# Our college is facing First NAAC cycle. Because of it we take feedback of only one Academic year (Academic year : 2021-22)

## Academic Year 2021-22



# Our college is facin