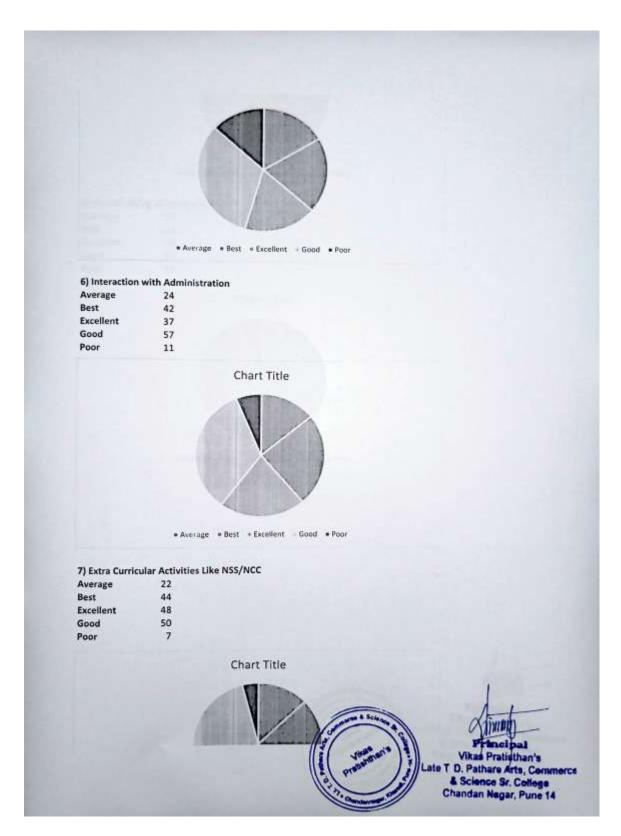

# Our college is facing First NAAC cycle. Because of it we take feedback of only one Academic year (Academic year : 2021-22)

#### Academic Year 2021-22



# Our college is facing First NAAC cycle. Because of it we take feedback of only one Academic year (Academic year : 2021-22)

#### Academic Year 2021-22



# Our college is facing First NAAC cycle. Because of it we take feedback of only one Academic year (Academic year : 2021-22)

### Academic Year 2021-22



# Our college is facing First NAAC cycle. Because of it we take feedback of only one Academic year (Academic year : 2021-22)

### Academic Year 2021-22



# Our college is facing First NAAC cycle. Because of it we take feedback of only one Academic year (Academic year : 2021-22)

#### Academic Year 2021-22



# Our college is facing First NAAC cycle. Because of it we take feedback of only one Academic year (Academic year : 2021-22)

## Academic Year 2021-22



# Our college is facing First NAAC cycle. Because of it we take feedback of only one Academic year (Academic year : 2021-22)

## Academic Year 2021-22

|                             | Average + best - excellent + good + poor        |
|-----------------------------|-------------------------------------------------|
| 6)Administratio