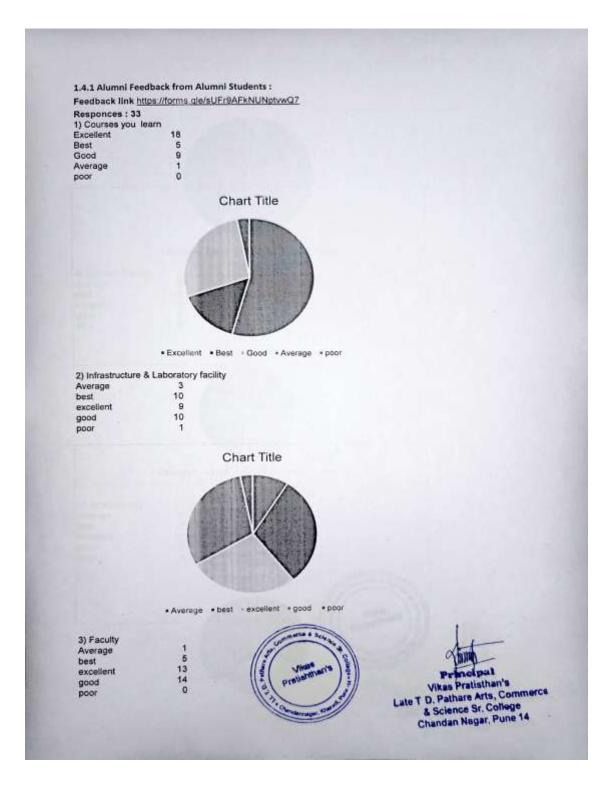

## Academic Year 2021-22

|                             | Average + best - excellent + good + poor        |
|-----------------------------|-------------------------------------------------|
| 6)Administration<br>Average | & Office Staff                                  |
| best<br>excellent           | 5 14                                            |
| good                        | 11                                              |
| poor                        | 0                                               |
|                             | Chart Title                                     |
|                             |                                                 |
|                             | Average • best • excellent * good • poor        |
| 7) Educational Re           | sources & Internet Facility                     |
| Average<br>best             | 3 6                                             |
| excellent<br>good           | 12<br>8                                         |
| poor                        | 4                                               |
|                             | Chart Title                                     |
|                             |                                                 |
|                             | Average • best • excellent • good • poor        |
| 8) Admission Faci           | ilty 3                                          |
| Average<br>best             | 9                                               |
| excellent<br>good           |                                                 |
| poor                        | 2                                               |
|                             | Chart Title                                     |
|                             | Principal<br>Vikas Pratisthan's                 |
|                             | Late T D. Pathare Arts, Commerc                 |
|                             | & Science Sr. College<br>Chandan Negar, Pune 14 |