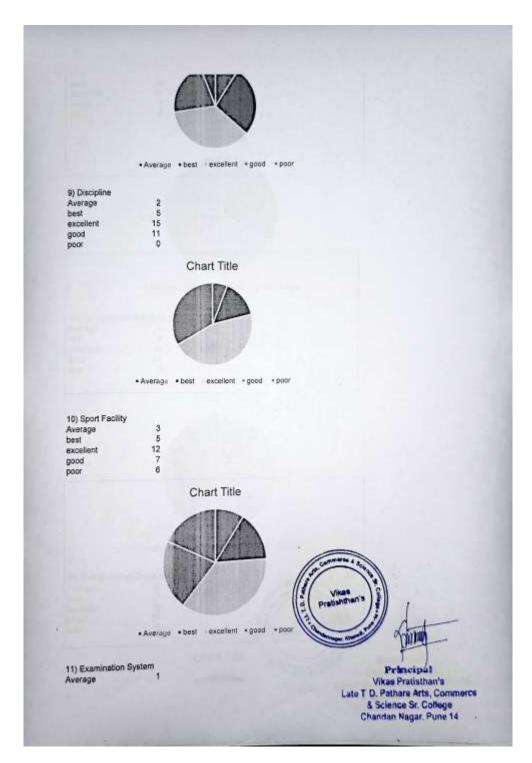

## Academic Year 2021-22

|                             | Average + best - excellent + good + poor        |
|-----------------------------|-------------------------------------------------|
| 6)Administration<br>Average | & Office Staff                                  |
| best<br>excellent           | 5 14                                            |
| good                        | 11                                              |
| poor                        | 0                                               |
|                             | Chart Title                                     |
|                             |                                                 |
|                             | Average • best • excellent * good • poor        |
| 7) Educational Re           | sources & Internet Facility                     |
| Average<br>best             | 3 6                                             |
| excellent<br>good           | 12<br>8                                         |
| poor                        | 4                                               |
|                             | Chart Title                                     |
|                             |                                                 |
|                             | Average • best • excellent • good • poor        |
| 8) Admission Faci           | ilty 3                                          |
| Average<br>best             | 9                                               |
| excellent<br>good           |                                                 |
| poor                        | 2                                               |
|                             | Chart Title                                     |
|                             | Principal<br>Vikas Pratisthan's                 |
|                             | Late T D. Pathare Arts, Commerc                 |
|                             | & Science Sr. College<br>Chandan Negar, Pune 14 |