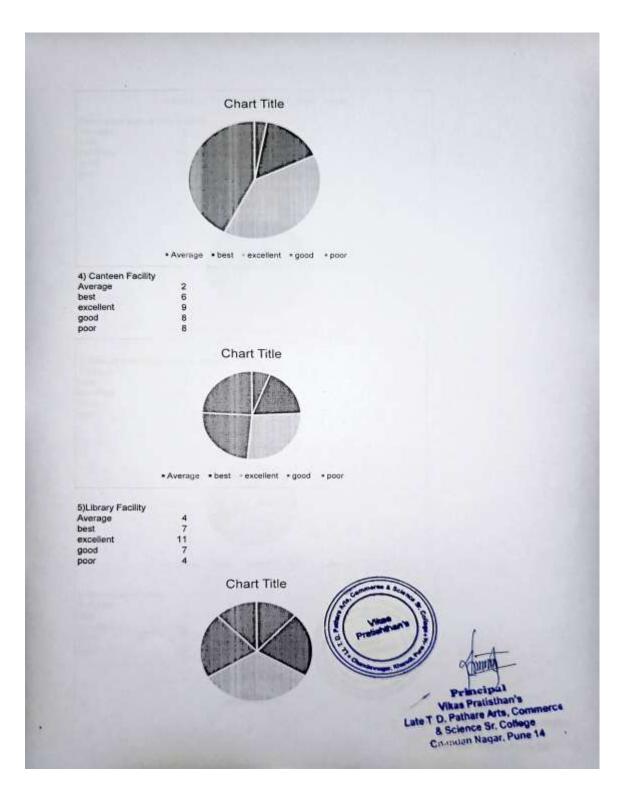

## Academic Year 2021-22

|                             | Average + best - excellent + good + poor        |
|-----------------------------|-------------------------------------------------|
| 6)Administration<br>Average | & Office Staff                                  |
| best<br>excellent           | 5 14                                            |
| good                        | 11                                              |
| poor                        | 0                                               |
|                             | Chart Title                                     |
|                             |                                                 |
|                             | Average • best • excellent * good • poor        |
| 7) Educational Re           | sources & Internet Facility                     |
| Average<br>best             | 3 6                                             |
| excellent<br>good           | 12<br>8                                         |
| poor                        | 4                                               |
|                             | Chart Title                                     |
|                             |                                                 |
|                             | Average • best • excellent • good • poor        |
| 8) Admission Faci           | ilty 3                                          |
| Average<br>best             | 9                                               |
| excellent<br>good           |                                                 |
| poor                        | 2                                               |
|                             | Chart Title                                     |
|                             | Principal<br>Vikas Pratisthan's                 |
|                             | Late T D. Pathare Arts, Commerc                 |
|                             | & Science Sr. College<br>Chandan Negar, Pune 14 |