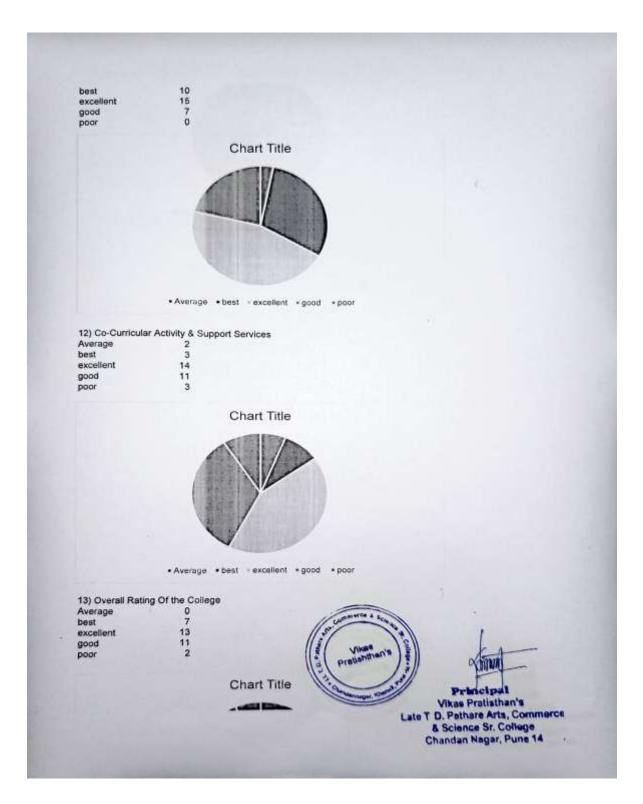

## Academic Year 2021-22

|                             | Average + best - excellent + good + poor        |
|-----------------------------|-------------------------------------------------|
| 6)Administration<br>Average | & Office Staff                                  |
| best<br>excellent           | 5 14                                            |
| good                        | 11                                              |
| poor                        | 0                                               |
|                             | Chart Title                                     |
|                             |                                                 |
|                             | Average • best • excellent * good • poor        |
| 7) Educational Re           | sources & Internet Facility                     |
| Average<br>best             | 3 6                                             |
| excellent<br>good           | 12<br>8                                         |
| poor                        | 4                                               |
|                             | Chart Title                                     |
|                             |                                                 |
|                             | Average • best • excellent • good • poor        |
| 8) Admission Faci           | ilty 3                                          |
| Average<br>best             | 9                                               |
| excellent<br>good           |                                                 |
| poor                        | 2                                               |
|                             | Chart Title                                     |
|                             | Principal<br>Vikas Pratisthan's                 |
|                             | Late T D. Pathare Arts, Commerc                 |
|                             | & Science Sr. College<br>Chandan Negar, Pune 14 |