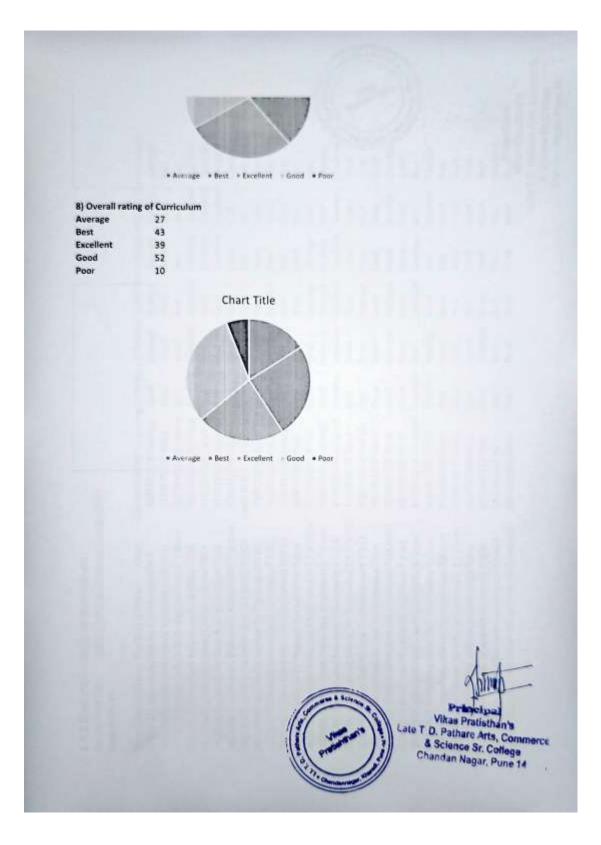

# Our college is facing First NAAC cycle. Because of it we take feedback of only one Academic year (Academic year : 2021-22)

#### Academic Year 2021-22



# Our college is facing First NAAC cycle. Because of it we take feedback of only one Academic year (Academic year : 2021-22)

#### Academic Year 2021-22



# Our college is facing First NAAC cycle. Because of it we take feedback of only one Academic year (Academic year : 2021-22)

### Academic Year 2021-22



# Our college is facing First NAAC cycle. Because of it we take feedback of only one Academic year (Academic year : 2021-22)

### Academic Year 2021-22



# Our college is facing First NAAC cycle. Because of it we take feedback of only one Academic year (Academic year : 2021-22)

#### Academic Year 2021-22



# Our college is facing First NAAC cycle. Because of it we take feedback of only one Academic year (Academic year : 2021-22)

## Academic Year 2021-22



# Our college is facing First NAAC cycle. Because of it we take feedback of only one Academic year (Academic year : 2021-22)

## Academic Year 2021-22

|                             | Average + best - excellent + good + poor        |
|-----------------------------|-------------------------------------------------|
| 6)Administration<br>Average | & Office Staff                                  |
| best<br>excellent           | 5 14                                            |
| good