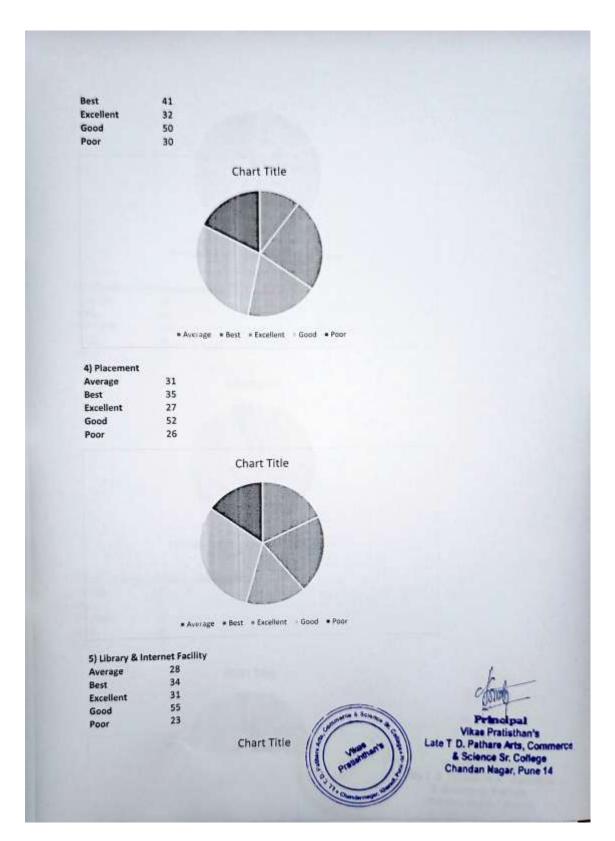

# Our college is facing First NAAC cycle. Because of it we take feedback of only one Academic year (Academic year : 2021-22)

#### Academic Year 2021-22



# Our college is facing First NAAC cycle. Because of it we take feedback of only one Academic year (Academic year : 2021-22)

#### Academic Year 2021-22



# Our college is facing First NAAC cycle. Because of it we take feedback of only one Academic year (Academic year : 2021-22)

### Academic Year 2021-22



# Our college is facing First NAAC cycle. Because of it we take feedback of only one Academic year (Academic year : 2021-22)

### Academic Year 2021-22



# Our college is facing First NAAC cycle. Because of it we take feedback of only one Academic year (Academic year : 2021-22)

#### Academic Year 2021-22



# Our college is facing First NAAC cycle. Because of it we take feedback of only one Academic year (Academic year : 2021-22)

## Academic Year 2021-22



# Our college is facing First NAAC cycle. Because of it we take feedback of only one Academic year (Academic year : 2021-22)

## Academic Year 2021-22

|